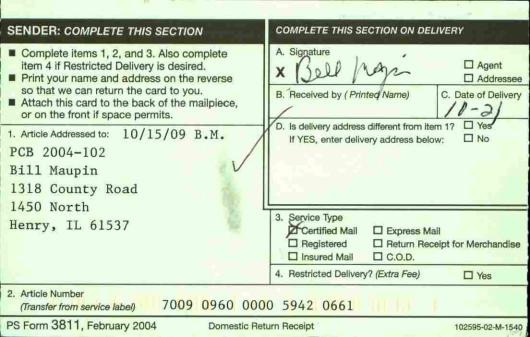

| SENDER: COMPLETE THIS SECTION                                                                                                                                                                                                                                                                                                                                                                                                                                                                       | COMPLETE THIS SECTION ON DELIVERY